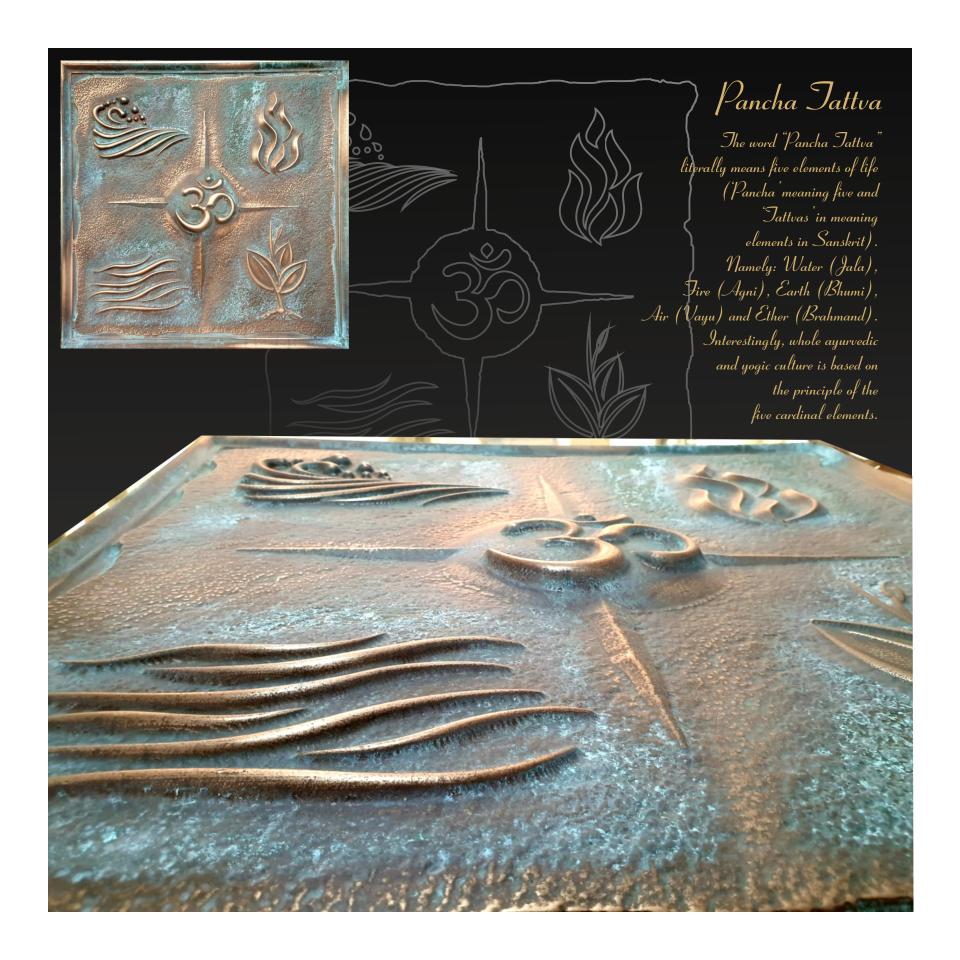

Cost P&F : As actual

: 1. FE-BRGR-2424-1.5 Item Code

2. FE-COBL-2424-1.5

Size 600 x 600 x 50mm

Base Material : HDMR

: Real Metal 300gsm Top surface with Patina aging skin : 4.0 kg. (7.72 lbs.) Weight : 15500/- INR (Incl. GST) Cost