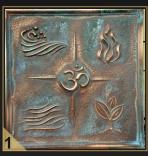

Studio: 13, Samruddhi Society, 1st Floor, Old Padra Road, Vadodara 390 020 M: +91 81411 96969 Online: hi 10designs 2020 @gmail.com

Size : 450x 450 x 40mm

Base Material: HDMR

Top surface : Real Metal 300gsm with Patina aging skin Weight : 3.5 kg. (7.72 lbs.) : 13500/- INR (Incl. GST) Cost

P&F : As actual

: 1. SY-COBL-1818-1 Item Code

2. SY-RUST-1818-1 3. SY-BRGR-1818-1

Size 600 x 600 x 40mm

Base Material : HDMR

: Real Metal 300gsm Top surface with Patina aging : 3.5 kg. (7.72 lbs.) : 15500/- INR (Incl. GST) skin Weight