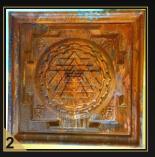

Cost P&F : As actual

: 1. FE-BRGR-2424-1.5 Item Code

2. FE-COBL-2424-1.5

Size 600 x 600 x 50mm

Base Material : HDMR

: Real Metal 300gsm Top surface with Patina aging skin : 4.0 kg. (7.72 lbs.) Weight : 15500/- INR (Incl. GST) Cost