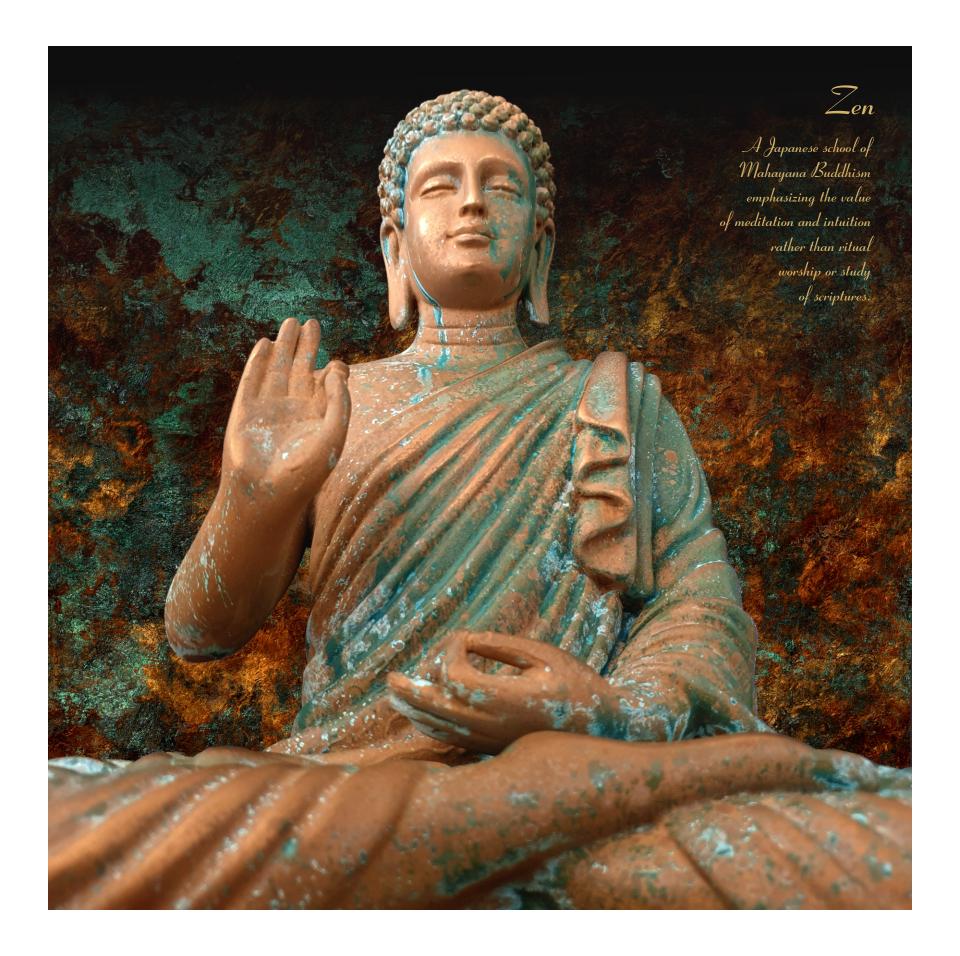

P&F : As actual

Item Code : 1. YY-CORUST-2424-1.5

2. YY-COIRPL-2424-1.5

450 x 380 x 225mm

Base Material: Fiber

Top surface Real Metal 300gsm with Patina aging skin : 2.5 kg. (7.72 lbs.) Weight : 17500/- INR (Incl. GST) Cost

P&F : As actual

Item Code : 1. Buddha-4538-23

Contact us to create customized Art \*Price are subject to change.

Studio: 13, Samruddhi Society, 1st Floor, Old Padra Road, Vadodara 390 020 M: +91 81411 96969 Online: hi 10designs 2020 @gmail.com, www.hi 10designs.com