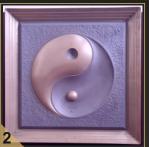

P&F : As actual

Item Code : 1. YY-CORUST-2424-1.5

2. YY-COIRPL-2424-1.5

450 x 380 x 225mm

Base Material: Fiber

Top surface Real Metal 300gsm with Patina aging skin : 2.5 kg. (7.72 lbs.) Weight : 17500/- INR (Incl. GST) Cost