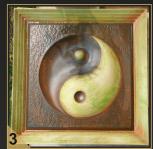

P&F : As actual

Item Code : 1. YY-CORUST-2424-1.5

2. YY-COIRPL-2424-1.5

450 x 380 x 225mm

Base Material: Fiber

Top surface Real Metal 300gsm with Patina aging skin : 2.5 kg. (7.72 lbs.) Weight : 17500/- INR (Incl. GST) Cost