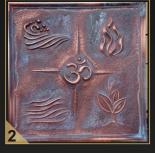

P&F : As actual

: 1. SY-COBL-1818-1 Item Code

2. SY-RUST-1818-1 3. SY-BRGR-1818-1

Size 600 x 600 x 40mm

Base Material : HDMR

: Real Metal 300gsm Top surface with Patina aging : 3.5 kg. (7.72 lbs.) : 15500/- INR (Incl. GST) skin Weight

Cost P&F : As actual

: 1. FE-BRGR-2424-1.5 Item Code

2. FE-COBL-2424-1.5

Size 600 x 600 x 50mm

Base Material : HDMR

: Real Metal 300gsm Top surface with Patina aging skin : 4.0 kg. (7.72 lbs.) Weight : 15500/- INR (Incl. GST) Cost