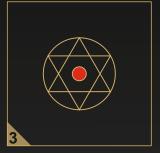

Cost P&F : As actual

: 1. FE-BRGR-2424-1.5 Item Code

2. FE-COBL-2424-1.5

Size 600 x 600 x 50mm

Base Material : HDMR

: Real Metal 300gsm Top surface with Patina aging skin : 4.0 kg. (7.72 lbs.) Weight : 15500/- INR (Incl. GST) Cost

P&F : As actual

Item Code : 1. YY-CORUST-2424-1.5

2. YY-COIRPL-2424-1.5

450 x 380 x 225mm

Base Material: Fiber

Top surface Real Metal 300gsm with Patina aging skin : 2.5 kg. (7.72 lbs.) Weight : 17500/- INR (Incl. GST) Cost