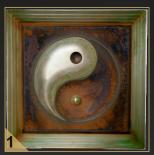

P&F : As actual

Item Code : 1. YY-CORUST-2424-1.5

2. YY-COIRPL-2424-1.5

450 x 380 x 225mm

Base Material: Fiber

Top surface Real Metal 300gsm with Patina aging skin : 2.5 kg. (7.72 lbs.) Weight : 17500/- INR (Incl. GST) Cost

P&F : As actual

Item Code : 1. Buddha-4538-23

Contact us to create customized Art \*Price are subject to change.

Studio: 13, Samruddhi Society, 1st Floor, Old Padra Road, Vadodara 390 020 M: +91 81411 96969 Online: hi 10designs 2020 @gmail.com, www.hi 10designs.com