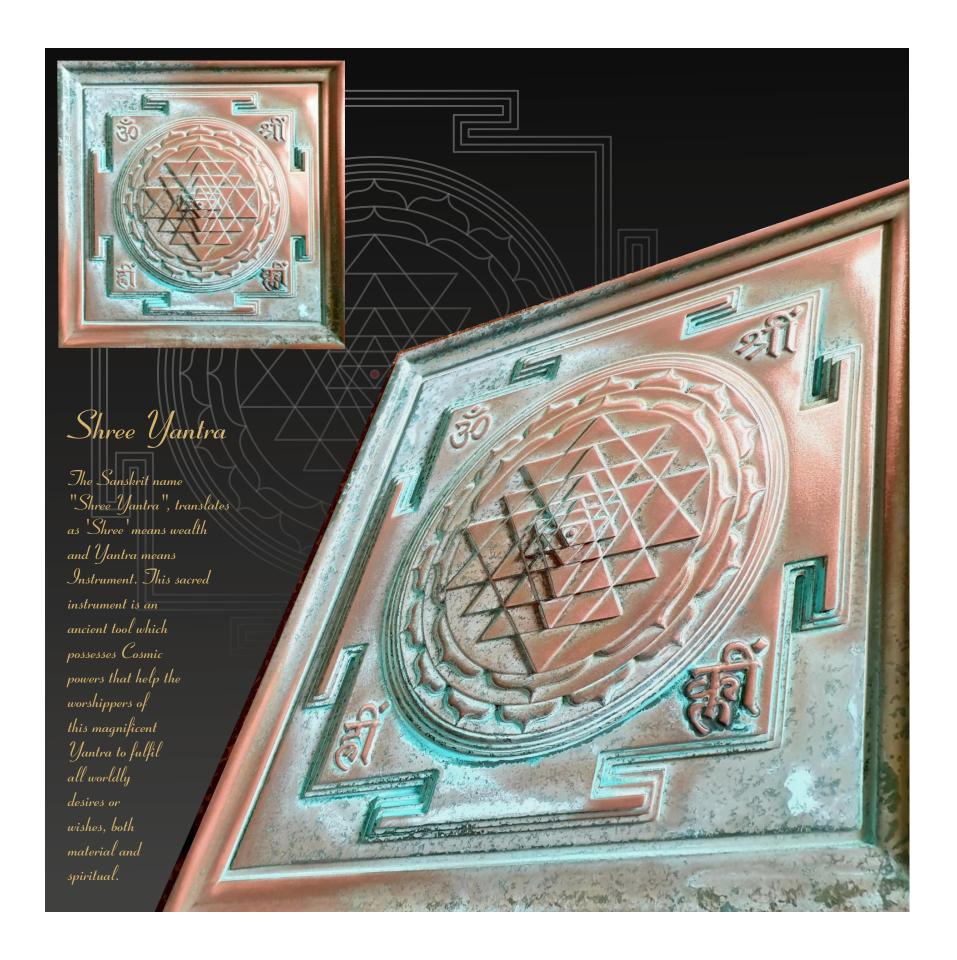

Studio: 13, Samruddhi Society, 1st Floor, Old Padra Road, Vadodara 390 020 M: +91 81411 96969 Online: hi 10designs 2020 @gmail.com

Size : 450x 450 x 40mm

Base Material: HDMR

Top surface : Real Metal 300gsm with Patina aging skin Weight : 3.5 kg. (7.72 lbs.) : 13500/- INR (Incl. GST) Cost

P&F : As actual

: 1. SY-COBL-1818-1 Item Code

2. SY-RUST-1818-1 3. SY-BRGR-1818-1

Size 600 x 600 x 40mm

Base Material : HDMR

: Real Metal 300gsm Top surface with Patina aging : 3.5 kg. (7.72 lbs.) : 15500/- INR (Incl. GST) skin Weight