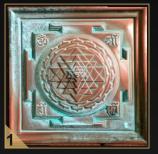

P&F : As actual

: 1. SY-COBL-1818-1 Item Code

2. SY-RUST-1818-1 3. SY-BRGR-1818-1

Size 600 x 600 x 40mm

Base Material : HDMR

: Real Metal 300gsm Top surface with Patina aging : 3.5 kg. (7.72 lbs.) : 15500/- INR (Incl. GST) skin Weight