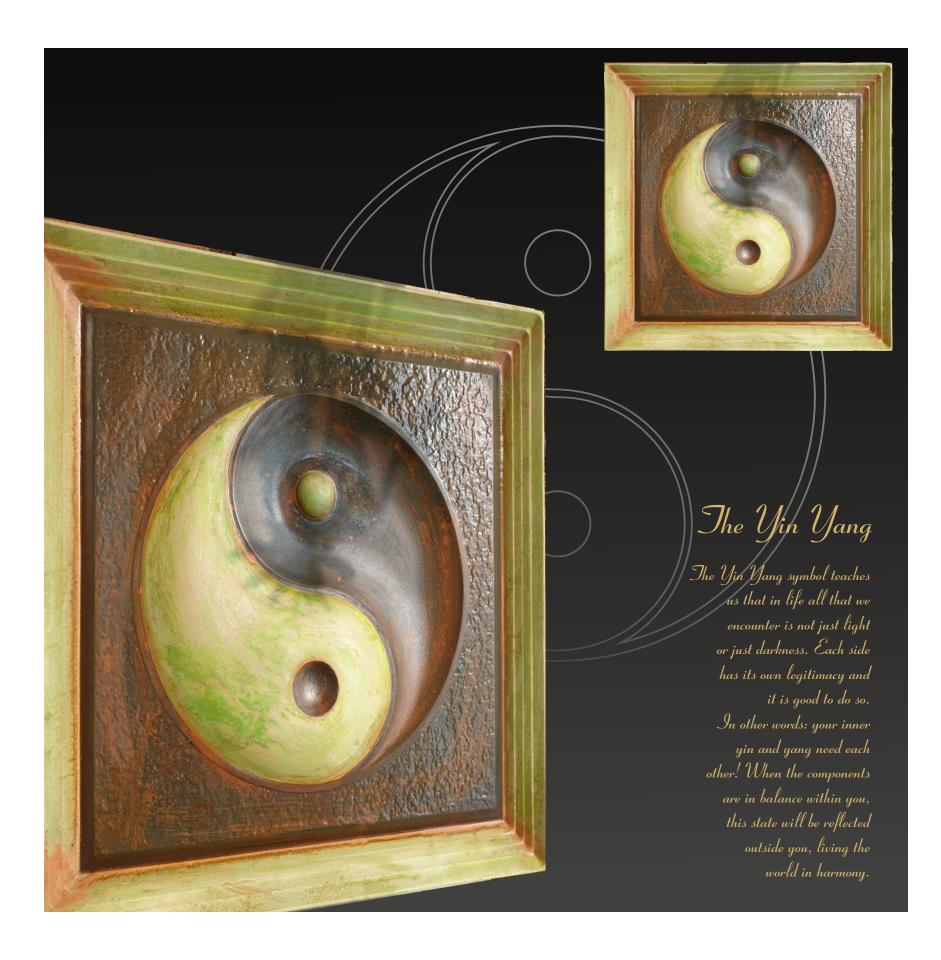

Studio: 13, Samruddhi Society, 1st Floor, Old Padra Road, Vadodara 390 020 M: +91 81411 96969 Online: hi 10designs 2020 @gmail.com

Size : 450x 450 x 40mm

Base Material: HDMR

Top surface : Real Metal 300gsm with Patina aging skin Weight : 3.5 kg. (7.72 lbs.) : 13500/- INR (Incl. GST) Cost